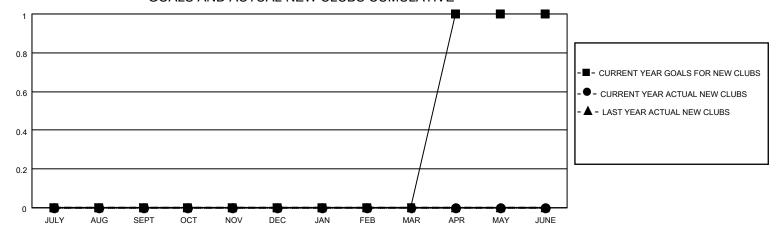

#### GOALS AND ACTUAL NEW CLUBS CUMULATIVE

## District 201N2

| Clubs RESULTS FOR 2022-2023 |   |   |   | Members RESULTS FOR 2022-2023 |    |    |    |
|-----------------------------|---|---|---|-------------------------------|----|----|----|
|                             |   |   |   |                               |    |    |    |
| JULY/AUG/SEPT               | 0 | 0 | 0 | JULY/AUG/SEPT                 | 40 | 38 | 35 |
| OCT/NOV/DEC                 | 0 | 0 | 0 | OCT/NOV/DEC                   | 25 | 41 | 58 |
| JAN/FEB/MAR                 | 0 | 0 | 0 | JAN/FEB/MAR                   | 20 | 24 | 30 |
| APR/MAY/JUNE                | 1 | 0 | 0 | APR/MAY/JUNE                  | 20 | 21 | 30 |