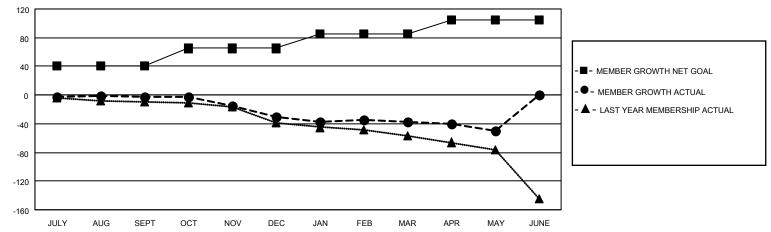

#### GOALS AND ACTUAL MEMBERS CUMULATIVE

| DROPPED CLUBS: 0 |     | 36 CLUBS OF 65 ADDED 1 OR<br>MORE NEW MEMBERS | GENDER DISTRIBUTION                |              |  |
|------------------|-----|-----------------------------------------------|------------------------------------|--------------|--|
|                  |     | MORE NEW MEMBERS                              | MALE 864 (63.20%)                  |              |  |
|                  |     |                                               | FEMALE                             | 502 (36.72%) |  |
| DROPPED MEMBERS  |     |                                               | NON BINARY                         | 1 (0.07%)    |  |
| DEGEAGED         | 0.5 |                                               | PREFER NOT TO ANSWER               | 0 (0.00%)    |  |
| DECEASED         | 25  |                                               |                                    |              |  |
| CLUB CANCELLED   | 0   | CLICK HERE FOR CUMULATIVE                     | TOTAL FAMILY UNIT MEMBERS 169      |              |  |
| OTHER            | 128 | MEMBERSHIP DATA                               |                                    |              |  |
| TOTAL            | 153 |                                               | FAMILY MEMBERS PAYING HALF DUES 87 |              |  |
|                  |     |                                               |                                    |              |  |

## District 201N2

| Clubs RESULTS FOR 2022-2023 |   |   |   | Members RESULTS FOR 2022-2023 |    |    |    |
|-----------------------------|---|---|---|-------------------------------|----|----|----|
|                             |   |   |   |                               |    |    |    |
| JULY/AUG/SEPT               | 0 | 0 | 0 | JULY/AUG/SEPT                 | 40 | 38 | 35 |
| OCT/NOV/DEC                 | 0 | 0 | 0 | OCT/NOV/DEC                   | 25 | 41 | 58 |
| JAN/FEB/MAR                 | 0 | 0 | 0 | JAN/FEB/MAR                   | 20 | 24 | 30 |
| APR/MAY/JUNE                | 1 | 0 | 0 | APR/MAY/JUNE                  | 20 | 21 | 30 |